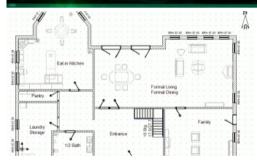

## Aro design

LIVING: 35.6 sqm

PORCH: 6.26 sqm

GARAGE: 12.8 sqm

PATIO: 19.9 sqm

TOTAL AREA: 112.87 sqm

The above information provided has been furnished to us by the vendor/s. We have not verified whether or not that information is accurate and do not have any belief in one way or the other in its accuracy. We do not accept any responsibility to any person for its accuracy and do no more than pass it on. All interested parties should make and rely upon their own inquiries in order to determine whether or not this information is in fact accurate.