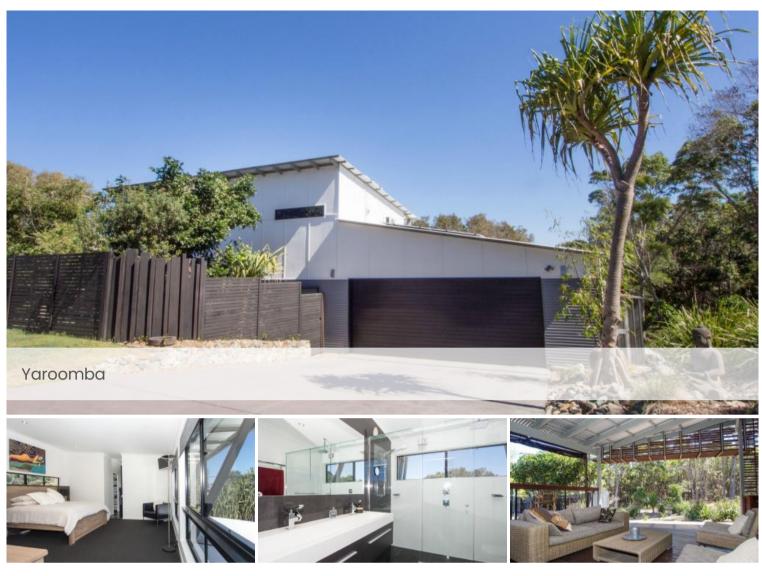

## Entertain & Live the Country Dream !

This beautiful home is the complete package with a modern elevation and brilliant floorplan. The kitchen is central to the home and designed with the entertainer in mind with a fabulous WIP. A large separate media room and retreat or activity area for the children would be on the wish list

for any family and the Riviera boasts both of these. The amazing master bedroom that is entered through double doors is a pure sanctuary with its own private ensuite and amazing WIR.

The large foyer features a unique stone plinth and dropped ceiling. From the foyer, through double doors is the spacious master suite complete with ensuite and a generous sized walk in robe. The centrepiece of the open plan living area is the large fireplace and raking ceiling. Add to all of this a secluded home theatre, guest's powder room and a truly large laundry, complete with preparation room, and you have a home that will tick all the boxes on anyone's wish list.

The Riviera is a must see design.

The above information provided has been furnished to us by the vendor/s. We have not verified whether or not that information is accurate and do not have any belief in one way or the other in its accuracy. We do not accept any responsibility to any person for its accuracy and do no more than pass it on. All interested parties should make and rely upon their own inquiries in order to determine whether or not this information is in fact accurate.